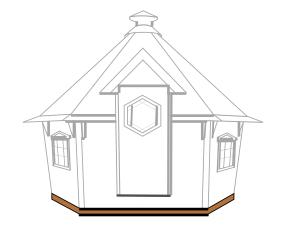

# WHY HAVE A BBQ CABIN?

A BBQ cabin will become the heart and soul of your garden, but with so many options it can be hard to know what to look for and where to turn. Here are some of the key features which come as standard with every cabin:

- ✓ All of our cabins are manufactured by us, here in the UK
- ✓ Trademarked sloping wall design for extra space and comfort
- ✓ Built using 45mm slow grown Scandinavian redwood
- ✓ High quality, adjustable central BBQ unit inside
- ✓ Fully opening, double glazed windows
- √ 10 year manufacturer's guarantee
- ✓ 10% deposit required balance payable on installation
- ✓ All of our cabins are installed by our trained fitting teams

# 7m<sup>2</sup> BBQ Cabin

The 7m<sup>2</sup> cabin may be the smallest cabin that we offer but don't let it's compact footprint fool you. Taking full advantage of our unique sloping wall shape, the cabin is far more spacious than you would expect. This cabin is big enough for family get-togethers and is perfect for romantic evenings, just steps from home.