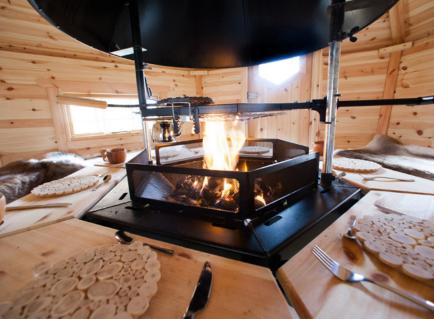

- ✓ All of our cabins are manufactured by us, here in the UK
- ✓ Trademarked sloping wall design for extra space and comfort
- ✓ Built using 45mm slow grown Scandinavian redwood
- ✓ High quality, adjustable central BBQ unit inside
- ✓ Fully opening, double glazed windows
- √ 10 year manufacturer's guarantee
- ✓ 10% deposit required balance payable on installation
- ✓ All of our cabins are installed by our trained fitting teams

### Package inclusions:

- Durable SBS roof shingle (choice of 3 colours)
- 3 x Double glazed, secure, opening windows
- · Double glazed secure door with lock
- · High quality central BBQ grill

- 6 x Removable tray tables
- Full Timber Floor
- Finnish Accessories pack
- 5 x Large Reindeer skins
- Stained and preserved
- 10 year manufacturer's guarantee

### Package inclusions:

- · Durable SBS roof shingle (choice of 3 colours)
- 3 x Double glazed, secure, opening windows
- · Double glazed secure door with lock
- · High quality central BBQ grill

- 6 x Removable tray tables
- Full Timber Floor
- Finnish Accessories pack
- 5 x Large Reindeer skins
- Stained and preserved
- 10 year manufacturer's guarantee

### Package inclusions:

- Durable SBS roof shingle (choice of 3 colours)
- 4 x Double glazed, secure, opening windows
- · Double glazed secure door with lock
- · High quality central BBQ grill

- · 8 x Removable tray tables
- Full Timber Floor
- Finnish Accessories pack
- 7 x Large Reindeer skins
- Stained and preserved
- 10 year manufacturer's guarantee