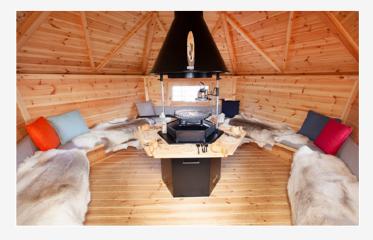

- ✓ All of our cabins are manufactured by us, here in the UK
- ✓ Trademarked sloping wall design for extra space and comfort
- ✓ Built using 45mm slow grown Scandinavian redwood
- ✓ High quality, adjustable central BBQ unit inside
- ✓ Fully opening, double glazed windows
- √ 10 year manufacturer's guarantee
- ✓ 10% deposit required balance payable on installation
- ✓ All of our cabins are installed by our trained fitting teams

### Package inclusions:

- Durable SBS roof shingle (choice of 3 colours)
- 3 x Double glazed, secure, opening windows
- · Double glazed secure door with lock
- · High quality central BBQ grill

- 6 x Removable tray tables
- Full Timber Floor
- Finnish Accessories pack
- 5 x Large Reindeer skins
- Stained and preserved
- 10 year manufacturer's guarantee

### Package inclusions:

- · Durable SBS roof shingle (choice of 3 colours)
- 3 x Double glazed, secure, opening windows
- · Double glazed secure door with lock
- · High quality central BBQ grill

- 6 x Removable tray tables
- Full Timber Floor
- Finnish Accessories pack
- 5 x Large Reindeer skins
- Stained and preserved
- 10 year manufacturer's guarantee

### Package inclusions:

- Durable SBS roof shingle (choice of 3 colours)
- 4 x Double glazed, secure, opening windows
- · Double glazed secure door with lock
- · High quality central BBQ grill

- · 8 x Removable tray tables
- Full Timber Floor
- Finnish Accessories pack
- 7 x Large Reindeer skins
- Stained and preserved
- 10 year manufacturer's guarantee