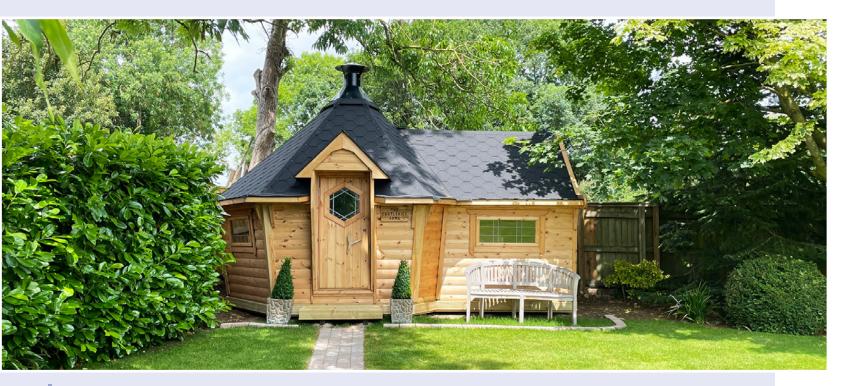

# Looking for your dream garden escape?

A BBQ grill inside a wooden cabin? What a silly idea we hear you say! However, 1,000's of happy customers throughout the UK have been enjoying socialising with friends and family in their BBQ huts for over 20 years.

These quirky looking cabins originate from Scandinavia and offer a cosy setting for use all year round. They seat between 10 and 21 people depending on the cabin size you choose. We even have a cabin with a bar inside so you can cook and drink to your heart's content.

# WHY HAVE A BBQ CABIN?

A BBQ cabin will become the heart and soul of your garden, but with so many options it can be hard to know what to look for and where to turn. Here are some of the key features which come as standard with every cabin:

- ✓ All of our cabins are manufactured by us, here in the UK
- ✓ Trademarked sloping wall design for extra space and comfort
- ✓ Built using 45mm slow grown Scandinavian redwood
- ✓ High quality, adjustable central BBQ unit inside
- ✓ Fully opening, double glazed windows
- √ 10 year manufacturer's guarantee
- ✓ 10% deposit required balance payable on installation
- ✓ All of our cabins are installed by our trained fitting teams