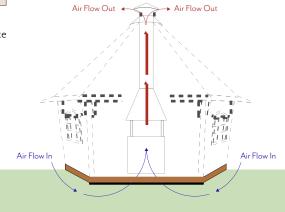

The posts allow the base frame to be slightly elevated above the ground which provides constant air flow underneath the cabin. This feeds oxygen to the BBQ unit allowing it to operate properly.