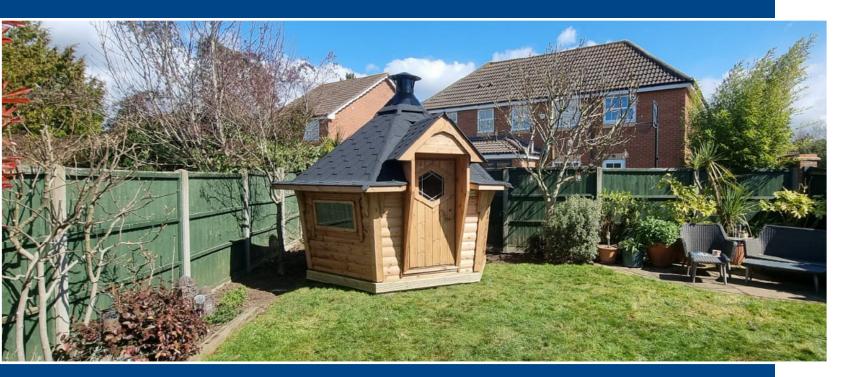

# Looking for your dream garden escape?

A BBQ grill inside a wooden cabin? What a silly idea we hear you say! However, 1,000's of happy customers throughout the UK have been enjoying socialising with friends and family in their BBQ huts for over 20 years.

These quirky looking cabins originate from Scandinavia and offer a cosy setting for use all year round. They seat between 10 and 21 people depending on the cabin size you choose. We even have a cabin with a bar inside so you can cook and drink to your heart's content.