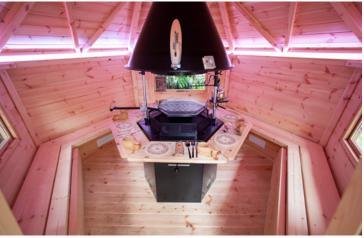

# WHY HAVE A BBQ CABIN?

A BBQ cabin will become the heart and soul of your garden, but with so many options it can be hard to know what to look for and where to turn. Here are some of the key features which come as standard with every cabin:

- ✓ All of our cabins are manufactured by us, here in the UK
- ✓ Trademarked sloping wall design for extra space and comfort
- ✓ Built using 45mm slow grown Scandinavian redwood
- ✓ High quality, adjustable central BBQ unit inside
- ✓ Fully opening, double glazed windows
- √ 10 year manufacturer's guarantee
- ✓ 10% deposit required balance payable on installation
- ✓ All of our cabins are installed by our trained fitting teams

### Package inclusions:

- Durable SBS roof shingle (choice of 3 colours)
- 3 x Double glazed, secure, opening windows
- · Double glazed secure door with lock
- · High quality central BBQ grill

- 6 x Removable tray tables
- Full Timber Floor
- Finnish Accessories pack
- 5 x Large Reindeer skins
- Stained and preserved
- 10 year manufacturer's guarantee