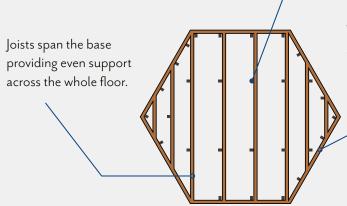

Hexagonal base (for 7m<sup>2</sup> & 10m<sup>2</sup>)

From £750

Octagonal base (for 14m<sup>2</sup> & 17m<sup>2</sup>)

From £1,200

Composite posts

HOW IS IT CONSTRUCTED?

Composite resin posts are concreted into the ground and attached to the base frame, providing solid support to your cabin.

The posts can be cut to the desired length allowing us to accommodate sloping ground.

70mm

The frame and joists are made from 150mm x 45mm pressure treated (tanalised) construction grade timber.

#### **HOW DOES IT WORK?**

The composite posts attach to the timber base frame and penetrate the ground. The posts are individually encased in concrete to lock them into position and provide years of support.

The posts allow the base frame to be slightly elevated above the ground which provides constant air flow underneath the cabin. This feeds oxygen to the BBQ unit allowing it to operate properly.