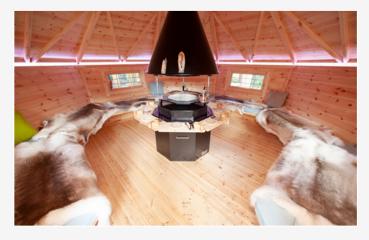

### Package inclusions:

- Durable SBS roof shingle (choice of 3 colours)
- 3 x Double glazed, secure, opening windows
- · Double glazed secure door with lock
- · High quality central BBQ grill

- 6 x Removable tray tables
- Full Timber Floor
- Finnish Accessories pack
- 5 x Large Reindeer skins
- Stained and preserved
- 10 year manufacturer's guarantee

#### 10m<sup>2</sup> Arctic Bar

Based on our incredibly popular 10m BBQ cabin, the Arctic Bar features a 2m long, double width side room, a sturdy Redwood bar, a wall mounted drinks rack, bench seating and our high quality central BBQ grill. This is fast becoming one of our most popular cabins and once you experience it for yourself you'll see why.

- Full Timber Floor
- Finnish Accessories pack
- · 3 x Large Reindeer skins
- · Stained and preserved
- 10 year manufacturer's guarantee
- Double width side room (2m long)
- Handmade Redwood bar and drinks rack