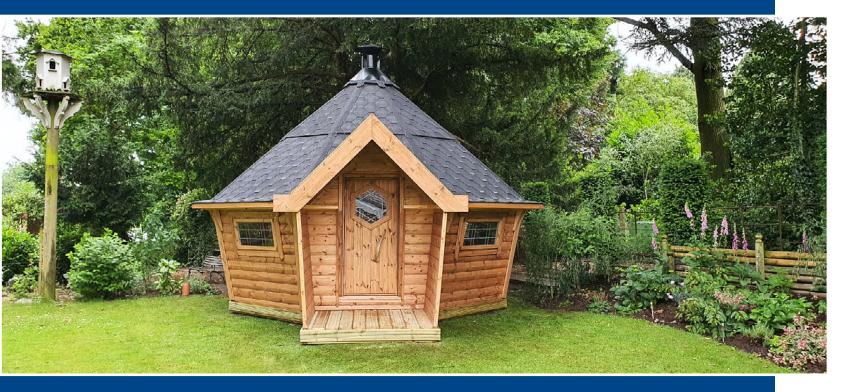

# 7m<sup>2</sup> BBQ Cabin

The 7m<sup>2</sup> cabin may be the smallest cabin that we offer but don't let it's compact footprint fool you. Taking full advantage of our unique sloping wall shape, the cabin is far more spacious than you would expect. This cabin is big enough for family get-togethers and is perfect for romantic evenings, just steps from home.

SEATS 10 PEOPLE

HANDMADE IN THE UK FROM THE BEST SUSTAINABLE SCANDINAVIAN REDWOOD

HIGH QUALITY

IO YEAR MANUFACTURER'S GUARANTEE

### Package inclusions:

- Durable SBS roof shingle (choice of 3 colours)
- 3 x Double glazed, secure, opening windows
- · Double glazed secure door with lock
- · High quality central BBQ grill

- 6 x Removable tray tables
- Full Timber Floor
- Finnish Accessories pack
- 5 x Large Reindeer skins
- Stained and preserved
- 10 year manufacturer's guarantee