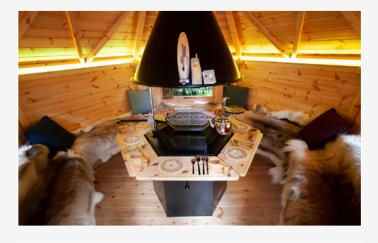

#### 10m<sup>2</sup> Arctic Bar

Based on our incredibly popular 10m BBQ cabin, the Arctic Bar features a 2m long, double width side room, a sturdy Redwood bar, a wall mounted drinks rack, bench seating and our high quality central BBQ grill. This is fast becoming one of our most popular cabins and once you experience it for yourself you'll see why.

SEATS 9+ PEOPLE

HANDMADE IN THE UK FROM THE BEST SUSTAINABLE SCANDINAVIAN REDWOOD

HIGH QUALITY CENTRAL BBQ GRILL

IO YEAR MANUFACTURER'S GUARANTEE

### Package inclusions:

- Durable SBS roof shingle (choice of 3 colours)
- 3 x Double glazed, secure, opening windows
- Double glazed secure door with lock
- High quality central BBQ grill
- 6 x Removable tray tables

- Full Timber Floor
- Finnish Accessories pack
- · 3 x Large Reindeer skins
- · Stained and preserved
- 10 year manufacturer's guarantee
- Double width side room (2m long)
- Handmade Redwood bar and drinks rack