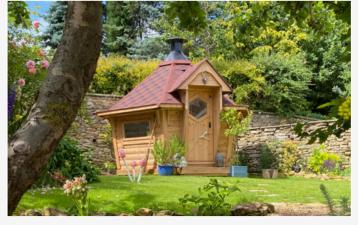

# Looking for your dream garden escape?

A BBQ grill inside a wooden cabin? What a silly idea we hear you say! However, 1,000's of happy customers throughout the UK have been enjoying socialising with friends and family in their BBQ huts for over 20 years.

These quirky looking cabins originate from Scandinavia and offer a cosy setting for use all year round. They seat between 10 and 21 people depending on the cabin size you choose. We even have a cabin with a bar inside so you can cook and drink to your heart's content.

# WHY HAVE A BBQ CABIN?

A BBQ cabin will become the heart and soul of your garden, but with so many options it can be hard to know what to look for and where to turn. Here are some of the key features which come as standard with every cabin: