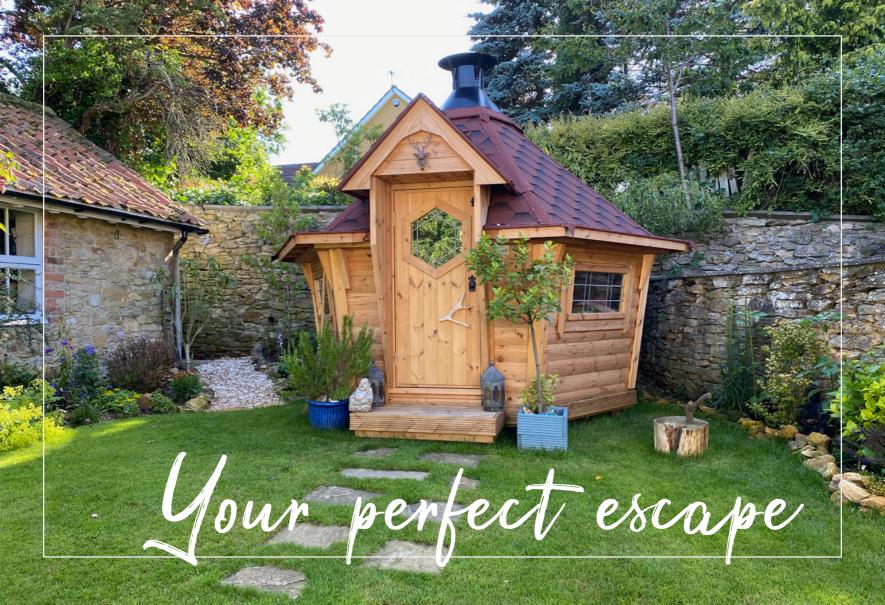

# Looking for your dream garden escape?

A BBQ grill inside a wooden cabin? What a silly idea we hear you say! However, 1,000's of happy customers throughout the UK have been enjoying socialising with friends and family in their BBQ huts for over 20 years.

These quirky looking cabins originate from Scandinavia and offer a cosy setting for use all year round. They seat between 10 and 21 people depending on the cabin size you choose. We even have a cabin with a bar inside so you can cook and drink to your heart's content.

# WHY HAVE A BBQ CABIN?

A BBQ cabin will become the heart and soul of your garden, but with so many options it can be hard to know what to look for and where to turn. Here are some of the key features which come as standard with every cabin: