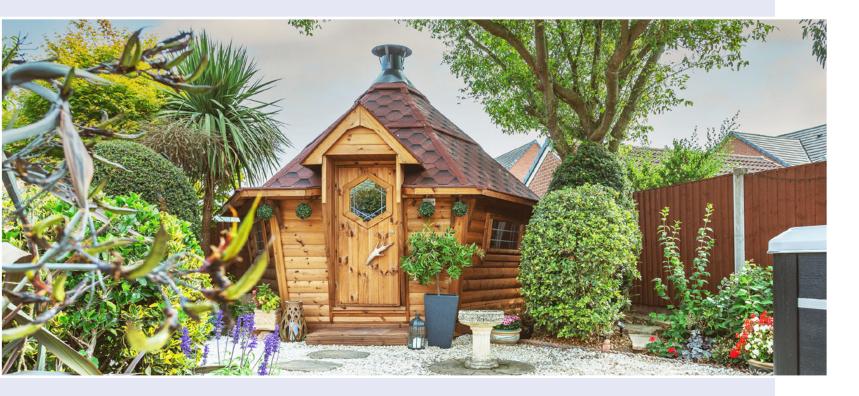

# Looking for your dream garden escape?

A BBQ grill inside a wooden cabin? What a silly idea we hear you say! However, 1,000's of happy customers throughout the UK have been enjoying socialising with friends and family in their BBQ huts for over 20 years.

These quirky looking cabins originate from Scandinavia and offer a cosy setting for use all year round. They seat between 10 and 21 people depending on the cabin size you choose. We even have a cabin with a bar inside so you can cook and drink to your heart's content.

# WHY HAVE A BBQ CABIN?

A BBQ cabin will become the heart and soul of your garden, but with so many options it can be hard to know what to look for and where to turn. Here are some of the key features which come as standard with every cabin: