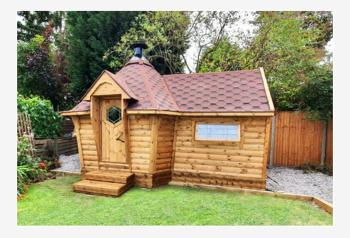

# 14m<sup>2</sup> BBQ Cabin

This beautiful cabin is perfect for those large BBQ parties, but due to being so spacious it is also incredibly versatile. Some of our customers have used their 14m2 cabin for everything from a garden office, a sewing room, and a teenage den to the most enviable man-cave you could imagine!

### Package inclusions:

- Durable SBS roof shingle (choice of 3 colours)
- 4 x Double glazed, secure, opening windows
- · Double glazed secure door with lock
- · High quality central BBQ grill

- · 8 x Removable tray tables
- Full Timber Floor
- Finnish Accessories pack
- 7 x Large Reindeer skins
- Stained and preserved
- 10 year manufacturer's guarantee