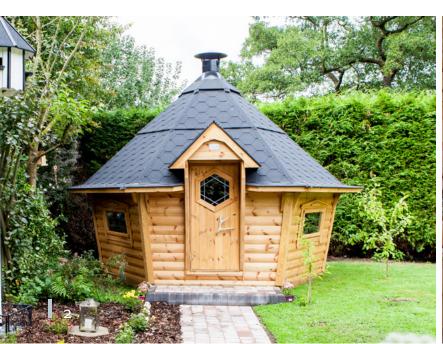

# 7m<sup>2</sup> BBQ Cabin

The 7m<sup>2</sup> cabin may be the smallest cabin that we offer but don't let it's compact footprint fool you. Taking full advantage of our unique sloping wall shape, the cabin is far more spacious than you would expect. This cabin is big enough for family get-togethers and is perfect for romantic evenings, just steps from home.

SEATS 10 PEOPLE

HANDMADE IN THE UK FROM THE BEST SUSTAINABLE SCANDINAVIAN REDWOOD

HIGH QUALITY

IO YEAR MANUFACTURER'S GUARANTEE

### Package inclusions:

- Durable SBS roof shingle (choice of 3 colours)
- 3 x Double glazed, secure, opening windows
- · Double glazed secure door with lock
- · High quality central BBQ grill

- 6 x Removable tray tables
- Full Timber Floor
- Finnish Accessories pack
- 5 x Large Reindeer skins
- Stained and preserved
- 10 year manufacturer's guarantee