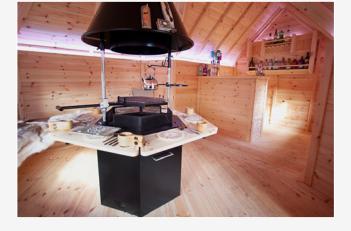

### Package inclusions:

- Durable SBS roof shingle (choice of 3 colours)
- 3 x Double glazed, secure, opening windows
- · Double glazed secure door with lock
- · High quality central BBQ grill

- 6 x Removable tray tables
- Full Timber Floor
- Finnish Accessories pack
- 5 x Large Reindeer skins
- Stained and preserved
- 10 year manufacturer's guarantee

- ✓ All of our cabins are manufactured by us, here in the UK
- ✓ Trademarked sloping wall design for extra space and comfort
- ✓ Built using 45mm slow grown Scandinavian redwood
- ✓ High quality, adjustable central BBQ unit inside
- ✓ Fully opening, double glazed windows
- √ 10 year manufacturer's guarantee
- ✓ 10% deposit required balance payable on installation
- ✓ All of our cabins are installed by our trained fitting teams