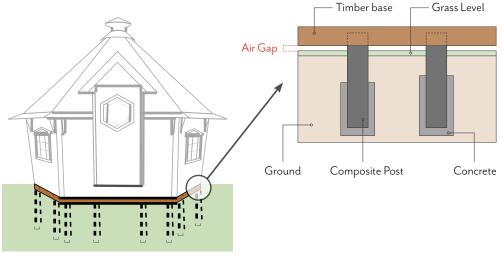

Hexagonal base (for 7m<sup>2</sup> & 10m<sup>2</sup>)

From £750

Octagonal base (for 14m<sup>2</sup> & 17m<sup>2</sup>)

From £1,200

Composite posts

HOW IS IT CONSTRUCTED?

Composite resin posts are concreted into the ground and attached to the base frame, providing solid support to your cabin.

The posts can be cut to the desired length allowing us to accommodate sloping ground.

70mm

The frame and joists are made from 150mm x 45mm pressure treated (tanalised) construction grade timber.

#### **HOW DOES IT WORK?**

The composite posts attach to the timber base frame and penetrate the ground. The posts are individually encased in concrete to lock them into position and provide years of support.

The posts allow the base frame to be slightly elevated above the ground which provides constant air flow underneath the cabin. This feeds oxygen to the BBQ unit allowing it to operate properly.