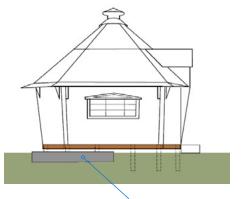

### **HOW DOES IT LOOK?**

The shape of the base will match the shape of your cabin. It will either be hexagonal or octagonal in shape depending on the size of your cabin, allowing it to blend seamlessly with the aesthetic of the building.

Hexagonal base (for 7m<sup>2</sup> & 10m<sup>2</sup>)

From £750

Octagonal base (for 14m<sup>2</sup> & 17m<sup>2</sup>)

From £1,200

Composite posts

HOW IS IT CONSTRUCTED?

Composite resin posts are concreted into the ground and attached to the base frame, providing solid support to your cabin.

The posts can be cut to the desired length allowing us to accommodate sloping ground.

70mm

The frame and joists are made from 150mm x 45mm pressure treated (tanalised) construction grade timber.

#### **HOW DOES IT WORK?**

The composite posts attach to the timber base frame and penetrate the ground. The posts are individually encased in concrete to lock them into position and provide years of support.

The posts allow the base frame to be slightly elevated above the ground which provides constant air flow underneath the cabin. This feeds oxygen to the BBQ unit allowing it to operate properly.