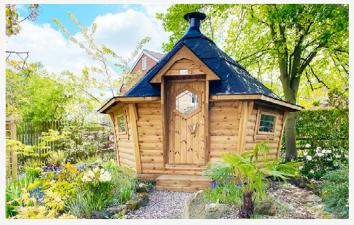

# Looking for your dream garden escape?

A BBQ grill inside a wooden cabin? What a silly idea we hear you say! However, 1,000's of happy customers throughout the UK have been enjoying socialising with friends and family in their BBQ huts for over 20 years.

These quirky looking cabins originate from Scandinavia and offer a cosy setting for use all year round. They seat between 10 and 21 people depending on the cabin size you choose. We even have a cabin with a bar inside so you can cook and drink to your heart's content.

# WHY HAVE A BBQ CABIN?

A BBQ cabin will become the heart and soul of your garden, but with so many options it can be hard to know what to look for and where to turn. Here are some of the key features which come as standard with every cabin: