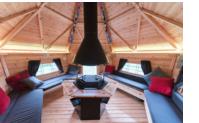

# 7m<sup>2</sup> BBQ Cabin

The 7m<sup>2</sup> cabin may be the smallest cabin that we offer but don't let it's compact footprint fool you. Taking full advantage of our unique sloping wall shape, the cabin is far more spacious than you would expect. This cabin is big enough for family get-togethers and is perfect for romantic evenings, just steps from home.

SEATS 10 PEOPLE

HANDMADE IN THE UK FROM THE BEST SUSTAINABLE SCANDINAVIAN REDWOOD

HIGH QUALITY

IO YEAR MANUFACTURER'S GUARANTEE

### Package inclusions:

- Durable SBS roof shingle (choice of 3 colours)
- 3 x Double glazed, secure, opening windows
- · Double glazed secure door with lock
- · High quality central BBQ grill

- 6 x Removable tray tables
- Full Timber Floor
- Finnish Accessories pack
- 5 x Large Reindeer skins
- Stained and preserved
- 10 year manufacturer's guarantee