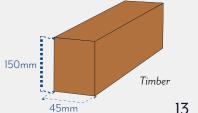

The posts can be cut to the desired length allowing us to accommodate sloping ground.

70mm

The frame and joists are made from 150mm x 45mm pressure treated (tanalised) construction grade timber.