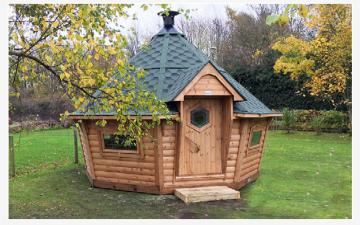

# 10m<sup>2</sup> BBQ Cabin

With 10 square meters of space you will easily seat 15 people in your cabin, creating a cosy, intimate and fun environment. Our cabins not only look great but they are practical too; warm and snug in the winter and they offer some welcome shade in the summer.

HANDMADE IN THE UK FROM THE BEST SUSTAINABLE SCANDINAVIAN REDWOOD

HIGH QUALITY

IO YEAR MANUFACTURER'S GUARANTEE

### Package inclusions:

- · Durable SBS roof shingle (choice of 3 colours)
- 3 x Double glazed, secure, opening windows
- · Double glazed secure door with lock
- · High quality central BBQ grill

- 6 x Removable tray tables
- Full Timber Floor
- Finnish Accessories pack
- 5 x Large Reindeer skins
- Stained and preserved
- 10 year manufacturer's guarantee